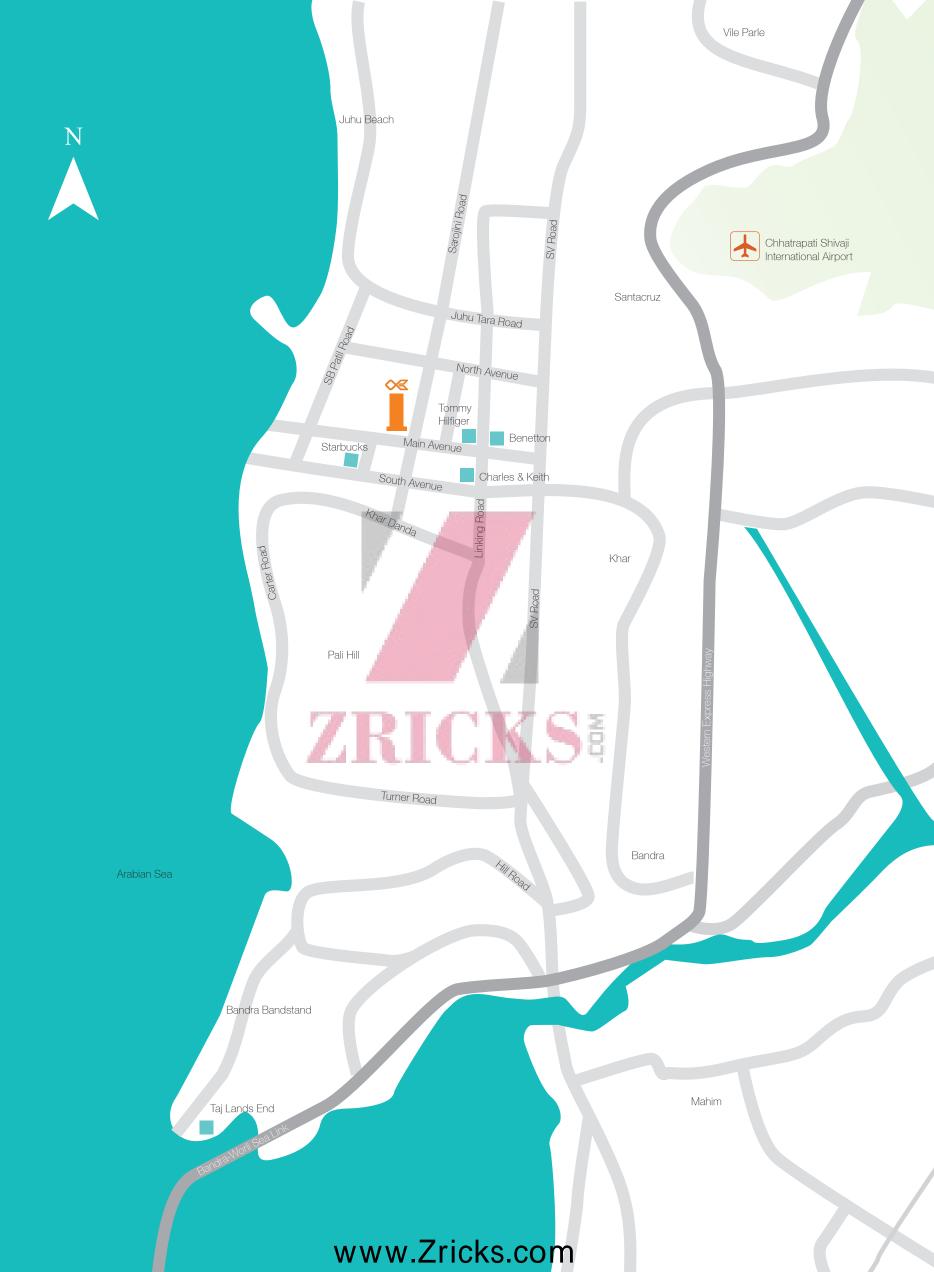

#### PRIVIERA - LOCATION MAP

Specifications and amenities mentioned in this advertisement/promotional documents are only representational and informative and information, images and visuals, drawings or sketches shown in this advertisement/promotional documents represent an Architect's impression and are only indicative of the envisaged development and the same are subject to change in accordance with approvals from local authorities. The Developer reserves rights to make additions, deletions, alterations or amendments as and when it deem fir and proper without any notice. No representation or warranty is made or intended as to the accuracy or completeness of information and any other commitments under this advertisement/promotional document or as to its suitability or adequacy for any purpose.

#### SITE ADDRESS

Plot No. D/26, Amrit Chhaya, Junction of Sarojini Road & Main Avenue Road, Santacruz (W), Mumbai - 400054.